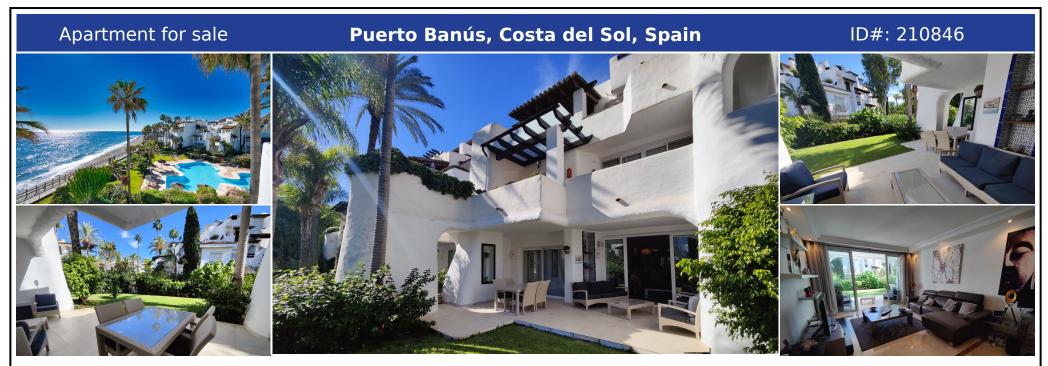

## **Description:**

Exclusive south facing apartment in one of the most prestigious beachfront developments in Puerto Banús (Marbella). The resort offers security, well maintained and landscaped tropical gardens with streams and ponds, a large communal pool area, a gym, Spa (sauna, steam bath, showers), a games and seating/relaxing area, direct access to the promenade and the beach. The property comprises: large living room with access to a south facing terrace...

• Bedrooms: 2 | • Bathrooms: 2 | • Build: 127 m<sup>2</sup> | • Terrace: 35 m<sup>2</sup> | • Orientation: South | • View type: Garden

General: Air Conditioning, Alarm system, Beachfront, Beachside, Central Heating, Close to port, Close To Sea, Cold A/C, Condition Excellent, Electricity, Entry phone, Fitted Wardrobes, Fully equipped kitchen, Furnished, Garden (Private), Garden (Shared), Gated Complex, Hot A/C, Parking More Than One, Parking private, Parking underground, Pool Communal, Private terrace, Recently Renovated, Security 24/24, Solarium