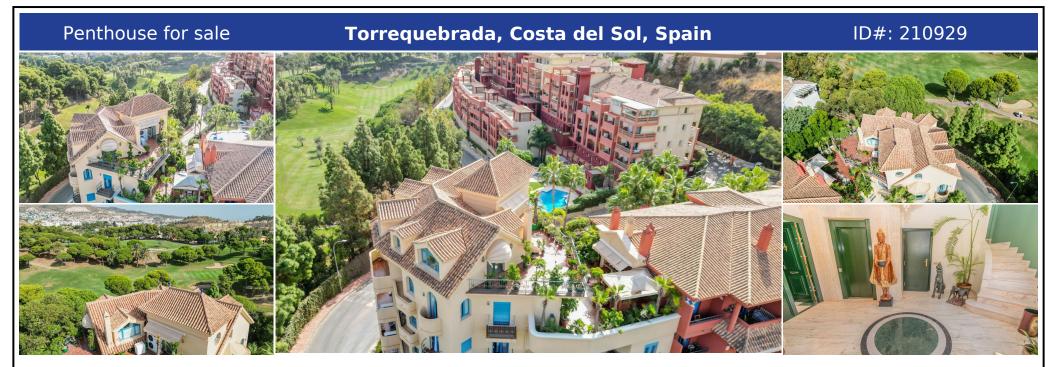

## **Description:**

Exclusive with FIRST CLASS HOMES - Luxury duplex penthouse, with a rental license, located in front of the Torrequebrada Golf Course, with panoramic views of the sea, the mountains and the golf course. Elegant and exclusive set with very good maintenance. Probably the best penthouse in Benalmádena Costa! 1st floor: Entrance hall, guest bathroom, separate fully equipped kitchen, double bedroom with direct access to the main terrace, 1 double ...

• Bedrooms: 5 | • Bathrooms: 3 | • Build: 497 m<sup>2</sup> | • Terrace: 80 m<sup>2</sup> | • Orientation: East, North, Northeast, Southeast | • View type: Countryside, Golf, Mountain, Panoramic, Pool, Sea, Street

General: Air Conditioning, Close to golf, Close To Sea, Cold A/C, Condition Excellent, Covered terrace, Electricity, Entry phone, Fitted Wardrobes, Fully equipped kitchen, Furnished, Garage, Garden (Shared), Hot A/C, Lift, Near transport, Parking private, Parking underground, Pool Communal,