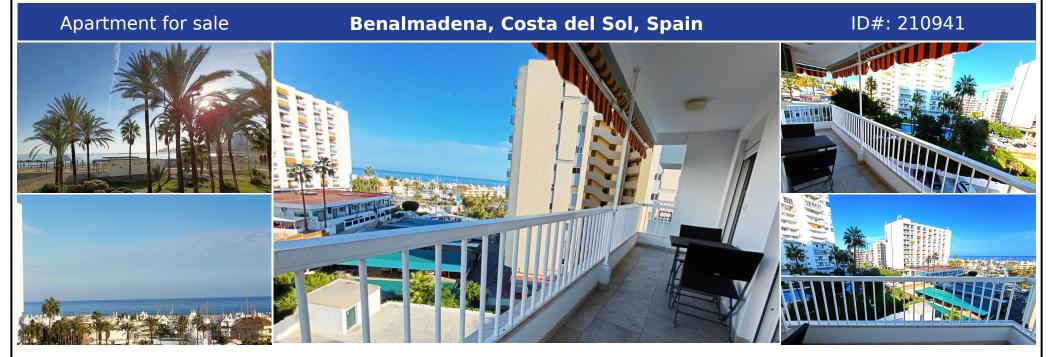

## **Description:**

Flat with sea views close to Puerto Marina with a spectacular terrace! It consists of two large exterior bedrooms. Fully equipped open plan kitchen. Recently incorporated air conditioning by ducts. Two refurbished and updated bathrooms. A balcony and a terrace with panoramic views to the sea and the port of Benalmádena. It has a holiday licence with a large demonstrable yield. The urbanization is completed with wonderful swimming pools, surr...

• Bedrooms: 2 | • Bathrooms: 3 | • Build: 90 m² | • Terrace: 14 m² | • Orientation: South | • View type: Beach, Panoramic, Port, Sea

General: Air Conditioning, Beachfront, Beachside, Commercial area, Condition Excellent, Condition Good, Covered terrace, Electricity, Entry phone, Fitted Wardrobes, Fully equipped kitchen, Furnished (No), Garden (Shared), Gas, Gated Complex, Lift, Near transport, Parking communal, Pool Communal, Port, Recently Renovated, Security 24/24, Telephone