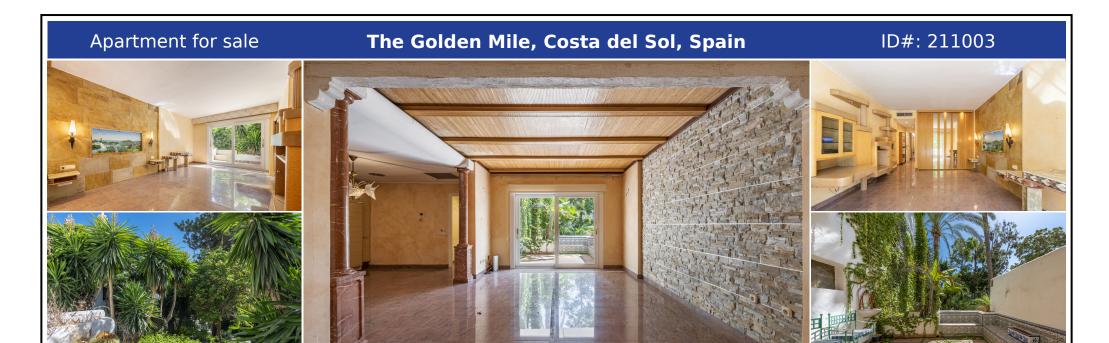

## **Description:**

We present to you a fusion of two hotel rooms, two independently registered properties, which form a single apartment with two generously sized bedrooms, with ensuite bathrooms, living room-dining room-kitchen, spacious terraces with a view of the tropical garden. These two en-suite rooms/apartments (which can also be sold separately at the price of €1,800,000 each) are located within the 5-star Puente Romano and Nobu hotel complexes, with...

• Bedrooms: 2 | • Bathrooms: 2 | • Build: 142 m² | • Terrace: 20 m² | • Orientation: Southwest | • View type: Garden

General: Air Conditioning, Close to port, Close To Sea, Close to shops, Condition Good, Fitted Wardrobes, Furnished (No), Garden (Shared), Gym, Near transport, Pool Communal, Private terrace