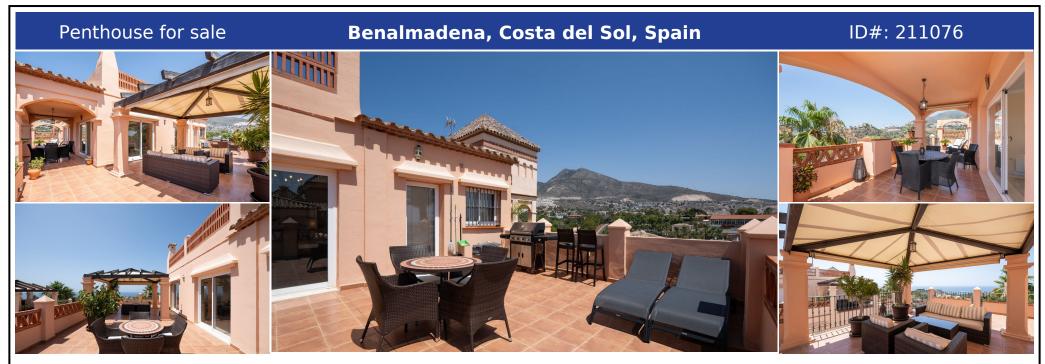

## **Description:**

Luxurious penthouse in Benalmádena - Located in the exclusive Torrequebrada area. This apartment is located in a gated community that offers a comfortable and elegant lifestyle. With a south-west facing orientation, you can enjoy unrivalled panoramic views of the Mediterranean Sea, mountains, gardens and pool areas. The sunset offers spectacular scenes. The property has three bedrooms with spacious wardrobes and two bathrooms. The large kit...

• Bedrooms: 3 | • Bathrooms: 2 | • Build: 131 m<sup>2</sup> | • Terrace: 107 m<sup>2</sup> | • Orientation: South, Southwest | • View type: Countryside, Garden, Golf, Mountain, Panoramic, Pool, Sea

General: Air Conditioning, Children's Pool, Close To Sea, Close to shops, Close To Town, Cold A/C, Condition Excellent, Condition Good, Covered terrace, Electricity, Entry phone, Fireplace, Fitted Wardrobes, Fully equipped kitchen, Furnished, Furnished (option), Garden (Shared), Gated