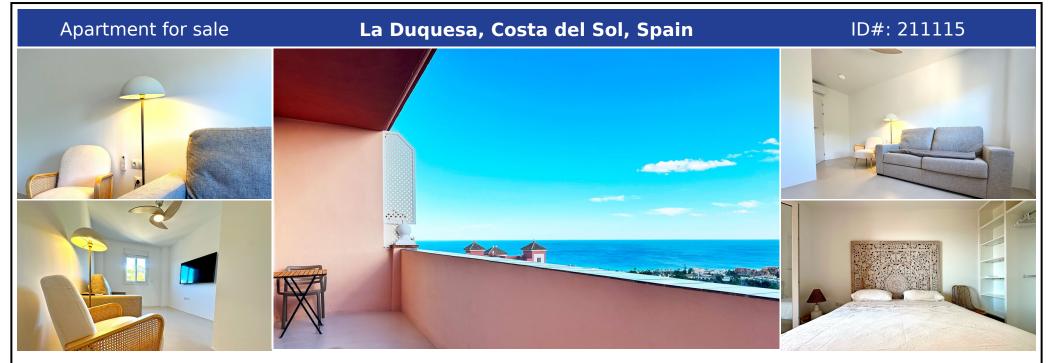

## **Description:**

This flat is located in the prestigious location of Duquesa Regent, in Manilva, Malaga, offering an incomparable setting for those seeking comfort and exclusivity. With 96m² built, 82m² interior, this property is refurbished to a very high standard, a open plan living space giving a feeling of spaciousness and enjoyment in every area of the property. The location is perfect for those wishing to be close to all amenities, including golf cour...

• Bedrooms: 2 | • Bathrooms: 2 | • Build: 96 m² | • Terrace: 23 m² | • Orientation: Southwest | • View type: Mountain, Panoramic, Pool, Port, Sea

General: Air Conditioning, Close to golf, Close To Sea, Close to shops, Condition Excellent, Covered terrace, Electric Blinds, Electricity, Entry phone, Fitted Wardrobes, Fully equipped kitchen, Furnished, Garage, Garden (Shared), Gated Complex, Lift, Parking covered, Parking private, Pool Communal, Private terrace