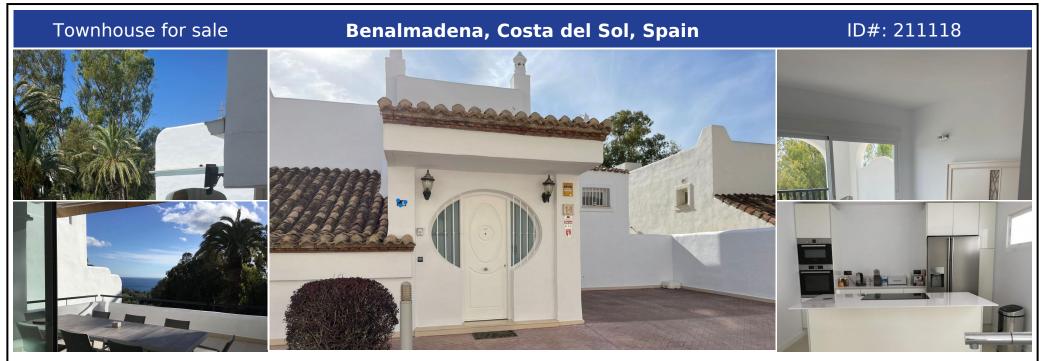

## **Description:**

Modern Townhouse situated in one of the presigious areas of Torremuelle ideally located next to the Casablanca park just a few minutes to the train station, beach and amenities. The entrance is a wow factor with its impressive entrance and private carport adjacent to the house. Spread across three levels the ground floor greets you with a light and airy living area with high ceilings, large windows and feature fireplace and flows perfectl...

• Bedrooms: 4 | • Bathrooms: 4 | • Build: 381 m<sup>2</sup> | • Orientation: South | • View type: Sea

**General:** Air Conditioning, Close To Sea, Close to shops, Close To Town, Cold A/C, Condition Excellent, Covered terrace, Electric Blinds, Entry phone, Fitted Wardrobes, Fully equipped kitchen, Furnished, Hot A/C, Near transport, Parking private, Pool Private, Private terrace