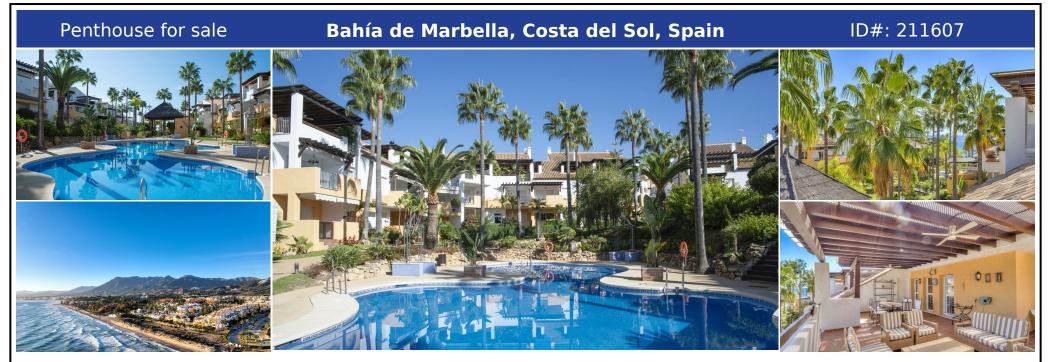

## **Description:**

spacious duplex penthouse, beachfront complex, sandy beaches, amenities in walking distance, bahia de marbella secure and quiet urbanization with 24 hrs security, complex with 2 swimming pools, direft acces to beach, underground parking, marbella 5 min away, airport 35 min drive, puerto banus 10 min. schools close by, several golf courses Beachfront Duplex Penthouse in Bahia de Marbella Discover a luxurious beachfront lifestyle in this spacio...

• Bedrooms: 3 | • Bathrooms: 2 | • Build: 150 m<sup>2</sup> | • Terrace: 50 m<sup>2</sup> | • Orientation: East | • View type: Garden

General: Air Conditioning, Close to golf, Close To Sea, Cold A/C, Condition Excellent, Covered terrace, Electricity, Entry phone, Fitted Wardrobes, Fully equipped kitchen, Furnished, Garden (Shared), Gated Complex, Hot A/C, Lift, Near transport, Parking underground, Pool Communal, Urbanisation