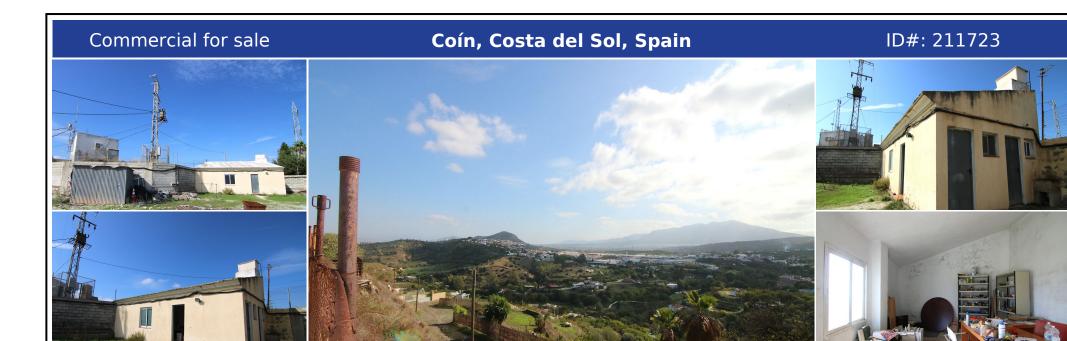

## **Description:**

Land with Industrial Warehouse with AFO INCREDIBLE VIEWS - GUARANTEED INCOME - MINUTES FROM THE CENTER - PERFECT FOR INDUSTRIAL USE OR RESIDENTIAL CONVERSION A profitable investment! This land with an industrial warehouse offers panoramic views of Coin and the surrounding mountains of Alhaurin el Grande and Alhaurin de la Torre, along with many valuable benefits. Thanks to an electric tower lease on the property, you'll receiv...

• Bedrooms:  $0 \mid$  • Bathrooms:  $1 \mid$  • Build:  $178 \text{ m}^2 \mid$  • Terrace: 61 m<sup>2</sup> | • Orientation: Southeast | • View type: Countryside, Mountain, Urban

General: Close To Town, Electricity, Mountain Pueblo, Parking open