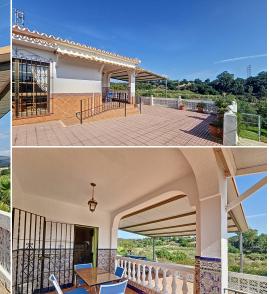

## **Description:**

Located in the tranquil area of El Padron, in Estepona East, this estate offers a perfect retreat for those seeking to combine the serenity of the countryside with proximity to the city. With an extensive area of 6,096m², the property stands out for its privacy and spaciousness. The expansive grounds, currently cultivated and well-maintained, feature a variety of fruit plantations, including olive trees, loquats, lemon trees, orange trees, p...

• Bedrooms: 3 | • Bathrooms: 2 | • Build: 126 m<sup>2</sup> | • View type: Garden

**General:** Alarm system, BBQ area, Covered terrace, Garden (Private), Parking covered

€565,000