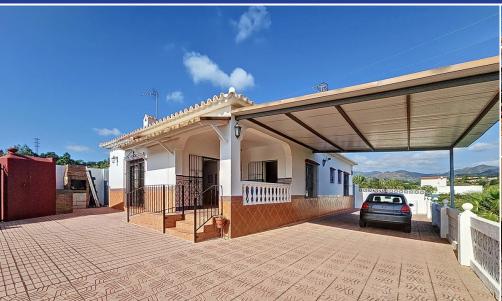

## **Description:**

Located in the tranquil area of El Padron, in Estepona East, this estate offers a perfect retreat for those seeking to combine the serenity of the countryside with proximity to the city. With an extensive area of 6,096m², the property stands out for its privacy and spaciousness. The expansive grounds, currently cultivated and well-maintained, feature a variety of fruit plantations, including olive trees, loquats, lemon trees, orange trees, p...

• Bedrooms: 3 | • Bathrooms: 2 | • Build: 126 m<sup>2</sup> | • View type: Garden

**General:** Alarm system, BBQ area, Covered terrace, Garden (Private), Parking covered

€565,000