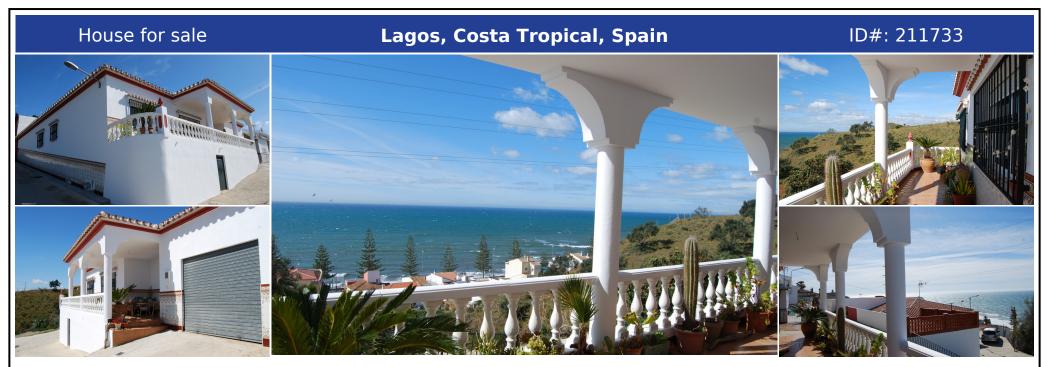

## **Description:**

Semidetached house with panoramic sea views Semidetached house located on an elevated level in the authentic Spanish village Lagos. This large house with a building surface of approx. 175m2 is located on walking distance - 200m - to the beach. This well maintained house offers a large veranda at the front side. The inside presents a central hallway, spacious kitchen with access to the patio, utility room and roof terrace, large living room...

• Bedrooms: 4 | • Bathrooms: 2 | • Build: 150 m<sup>2</sup> | • Orientation: South, Southwest | • View type: Beach, Countryside, Panoramic, Sea, Urban

General: Close To Sea, Condition Excellent, Covered terrace, Electricity, Fully equipped kitchen, Furnished, Garage, Near transport, Storage, Utility Room