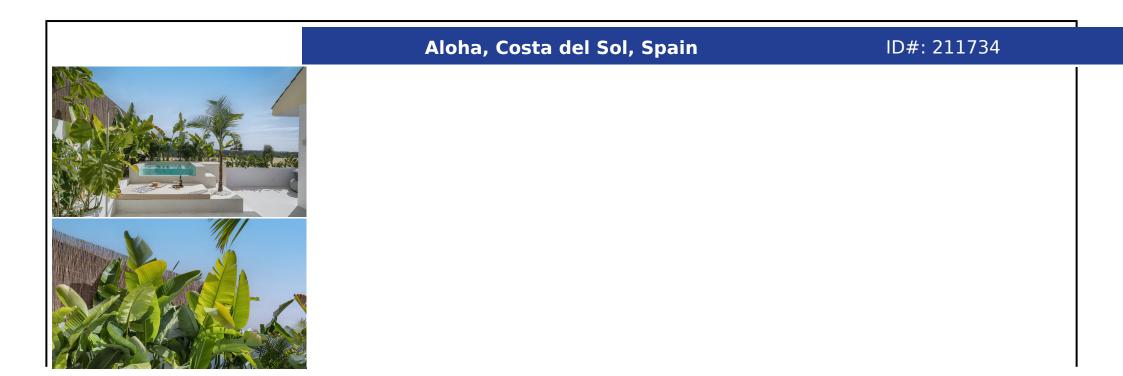

## **Description:**

Spacious east facing terrace with private pool, outdoor shower, generous outdoor kitchen and lounge area with stunning sea and La Concha views. Roof terrace with panoramic view, jacuzzi and cozy fire pit. Tastefully reformed with luxurious materials in tones of beige, walnut wood and brushed nickel hardware & taps. Modern Master suite with a spacious walk in closet and private terrace.

• Bedrooms: 4 | • Bathrooms: 3 | • Build: 275 m<sup>2</sup> | • Terrace: 115 m<sup>2</sup> | • Orientation: East | • View type: Garden, Mountain

General: Close To Schools, Garden (Private), Pool Private