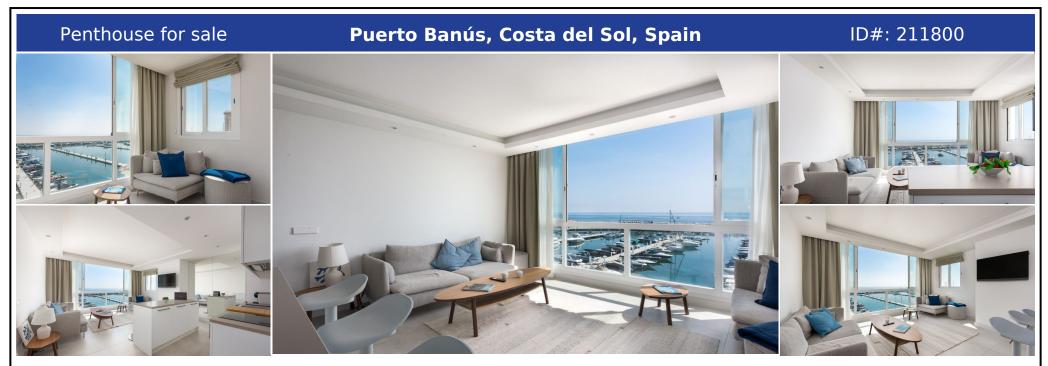

## **Description:**

Amazing View! Front line Port and Sea View. Wonderful 2 Bedroom Penthouse Apartment in the heart of Puerto Banus, which is considered one of the most luxurious and secure areas in Marbella. When you enter the apartment, you instantly get the feeling of space with the modern open plan living room. The Penthouse is very special with lovely Sea View as an extension to the already excellent location. Two bedrooms and two bathrooms with the master...

• Bedrooms: 2 | • Bathrooms: 2 | • Build: 80 m<sup>2</sup> | • Orientation: South | • View type: Port, Sea

**General:** Air Conditioning, Alarm system, Close to port, Close to shops, Condition Excellent, Entry phone, Fully equipped kitchen, Furnished, Gated Complex, Parking communal, Parking street, Recently Renovated