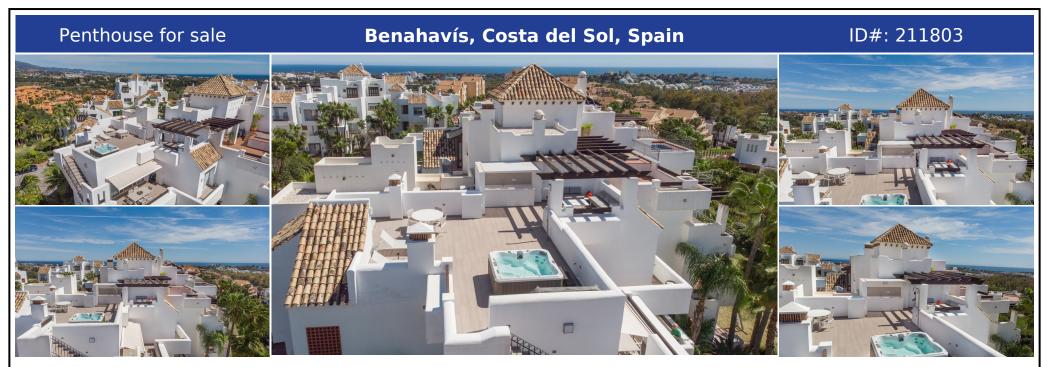

## **Description:**

Stunning duplex penthouse with spacious solarium, jacuzzi and panoramic sea and mountain views, Lomas del Marqués, Benahavís Stunning Lomas del Marqués duplex penthouse with terrace and spacious solarium, boasting 360 degree panoramic views. This amazing south west facing property has panoramic mountain and sea views. The jacuzzi and outdoor kitchen on the solarium enhance the outdoor living experience. The exclusive residential area Loma...

• Bedrooms: 2 | • Bathrooms: 2 | • Build: 107 m<sup>2</sup> | • Terrace: 136 m<sup>2</sup> | • Orientation: Southwest | • View type: Golf, Mountain, Panoramic, Sea

General: Air Conditioning, Close To Schools, Close to shops, Close To Town, Condition Excellent, Electricity, Fitted Wardrobes, Fully equipped kitchen, Garage, Garden (Shared), Gated Complex, Lift, Pool Communal, Private terrace, Solarium