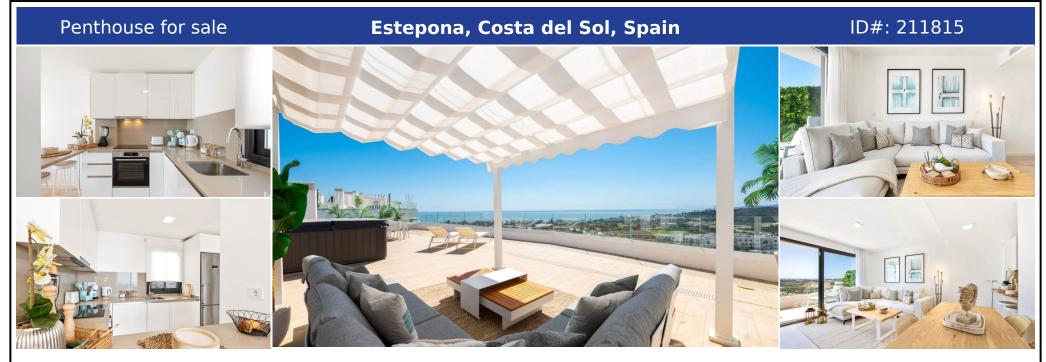

## **Description:**

New to the market is this stunning south facing corner penthouse with wrap around terrace and large roof solarium. The large windows with open views guarantee an abundance of light from sunrise to sunset. This amazing 4 bedroom penthouse is in immaculate condition, with many high quality extras. Upon entering, you will find an entrance hall which leads to a spacious and fully equipped kitchen. The open plan lounge leads onto a huge wrap around...

• Bedrooms: 4 | • Bathrooms: 2 | • Build: 110 m<sup>2</sup> | • Terrace: 234 m<sup>2</sup> | • Orientation: South | • View type: Mountain, Panoramic, Sea

General: Air Conditioning, Condition Excellent, Covered terrace, Fitted Wardrobes, Fully equipped kitchen, Garden (Shared), Gated Complex, Lift, Parking underground, Pool Communal, Private terrace