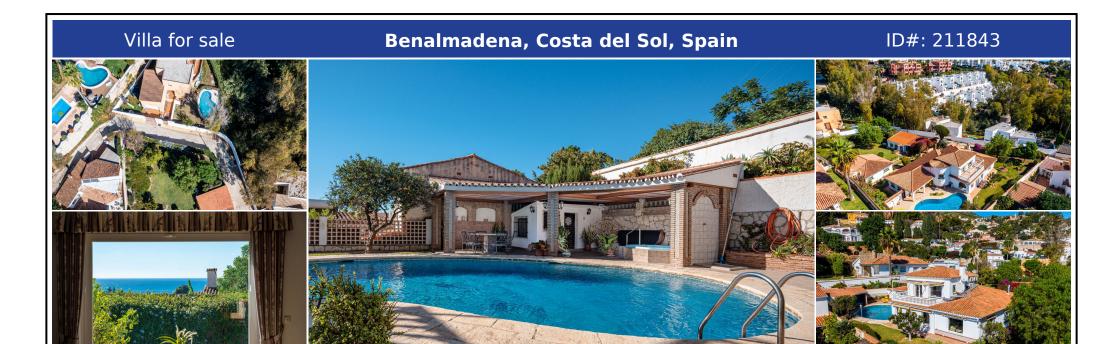

## **Description:**

Detached Villa, Benalmadena, Costa del Sol. 4 Bedrooms, 4 Bathrooms, Built 556 m², Terrace 55 m², Garden/Plot 1846 m². Setting: Close To Golf, Close To Shops, Close To Town, Close To Schools. Orientation: South. Condition: Good. Pool: Private. Climate Control: Air Conditioning. Views: Sea, Mountain, Country, Panoramic, Pool. Features: Fitted Wardrobes, Near Transport, Guest House, Storage Room, Ensuite Bathroom, Access for people wi...

• Bedrooms: 4 | • Bathrooms: 4 | • Build: 556 m² | • Terrace: 55 m² | • Orientation: South | • View type: Countryside, Mountain, Panoramic, Pool, Sea

General: Air Conditioning, Alarm system, Close To Schools, Close to shops, Close To Town, Condition Good, Electric Blinds, Electricity, Fitted Wardrobes, Fully equipped kitchen, Furnished, Garage, Garden (Private), Guest House, Near transport, Parking covered, Parking More Than One, Parking private, Pool Private, Safe, Storage, Telephone