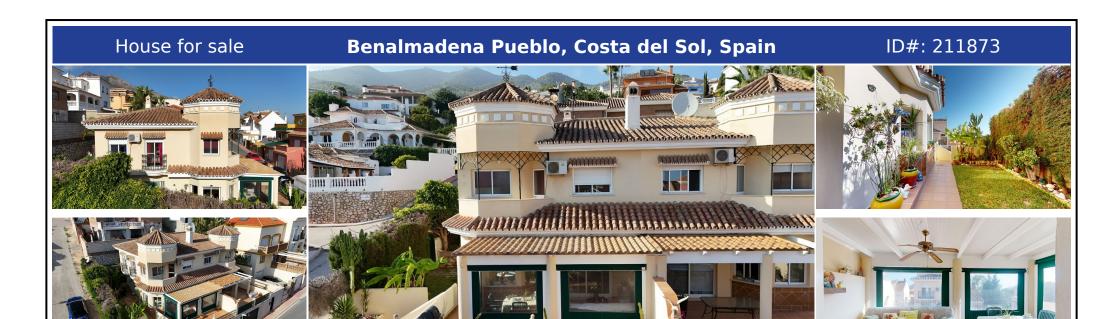

## **Description:**

Semi Detached House in Benalmadena for Sale - Ideal for Families with Children If you are looking to buy a house in Benalmadena for your family, this corner semi-detached house is perfect for you. Set in the exclusive urbanisation of La Hacienda, this property has been cared for by its sole owner since its construction in 2001. Main features of this semi-detached house in Benalmádena: - Area and layout: The plot has 189 m², with a constru...

• Bedrooms: 3 | • Bathrooms: 3 | • Build: 171 m² | • Terrace: 60 m² | • Orientation: Southwest, West | • View type: Countryside, Mountain, Street

General: Air Conditioning, Alarm system, Bargain, Close to shops, Condition Good, Covered terrace, Electricity, Entry phone, Fireplace, Fitted Wardrobes, Fully equipped kitchen, Furnished (No), Garage, Garden (Private), Kitchen-Lounge, Mountain Pueblo, Near transport, Parking covered, Parking More Than One, Parking private, Pool Communal, Private terrace, Village