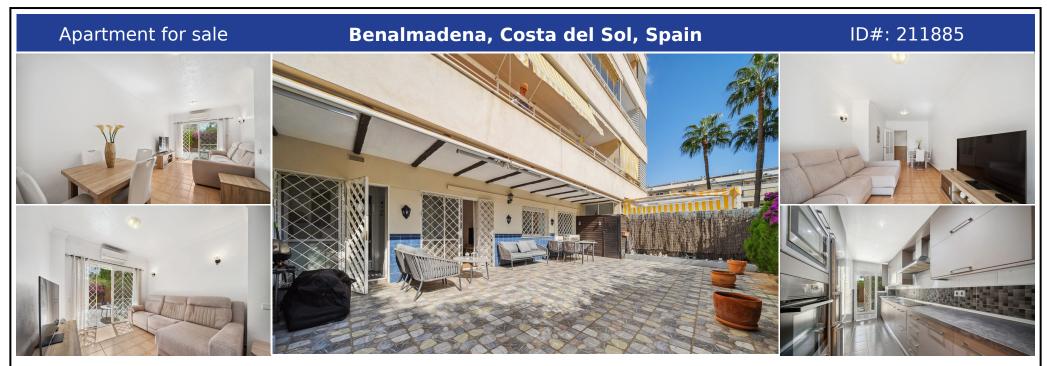

## **Description:**

Exceptional Ground Floor Apartment with Direct Pool Access – Prime Location Near Beach and Station. 2 bed 2 bathroom Private parking We're excited to present this stunning, south-facing ground-floor apartment with 2 bedrooms and 2 bathrooms, perfect as a permanent home or a holiday escape. Located just a short walk from Arroyo de la Miel train station and close to Paloma Park and the beach, this property is truly a rare find. One of th...

• Bedrooms: 2 | • Bathrooms: 2 | • Build: 80 m<sup>2</sup> | • Terrace: 23 m<sup>2</sup> | • Orientation: South | • View type: Garden

General: Air Conditioning, Close To Schools, Close To Sea, Close To Town, Condition Excellent, Electricity, Entry phone, Fitted Wardrobes, Fully equipped kitchen, Furnished, Garden (Shared), Lift, Near transport, Parking underground, Pool Communal, Private terrace