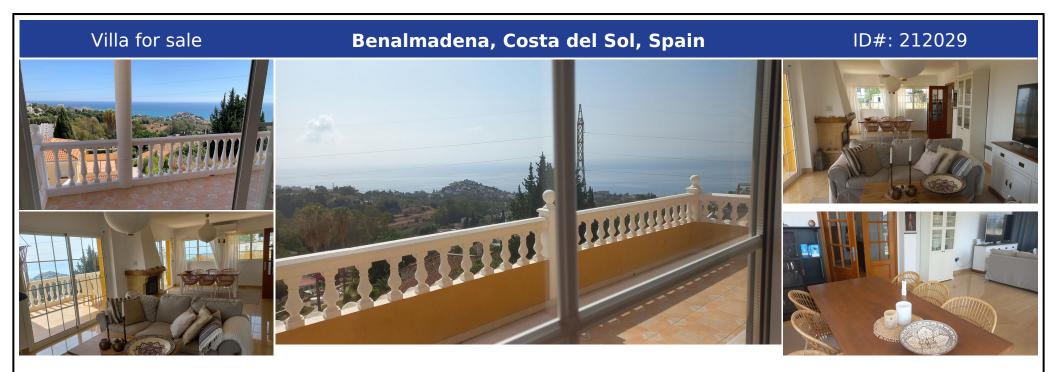

## **Description:**

Detached Villa, Benalmadena, Costa del Sol. 5 Bedrooms, 6 Bathrooms, Built 443 m<sup>2</sup>, Terrace 150 m<sup>2</sup>, Garden/Plot 647 m<sup>2</sup>, parking for 6 cars. Setting : Beachside, Port, Close To Golf, Close To Port, Close To Shops, Close To Sea, Close To Schools, Close To Marina. Orientation : South, South West. Condition : Excellent. Pool : Private. Climate Control : Air Conditioning. Views : Sea, Mountain. Features : Covered Terrace, Fitted Wardrobes, Near ...

• Bedrooms: 5 | • Bathrooms: 6 | • Build: 443 m<sup>2</sup> | • Terrace: 150 m<sup>2</sup> | • Orientation: South, Southwest | • View type: Mountain, Sea

General: Air Conditioning, Alarm system, Close to golf, Close to port, Condition Excellent, Covered terrace, Electricity, Fitted Wardrobes, Fully equipped kitchen, Furnished (No), Garage, Garden (Private), Near transport, Parking covered, Parking More Than One, Parking underground, Pool Private, Port, Private terrace, Telephone