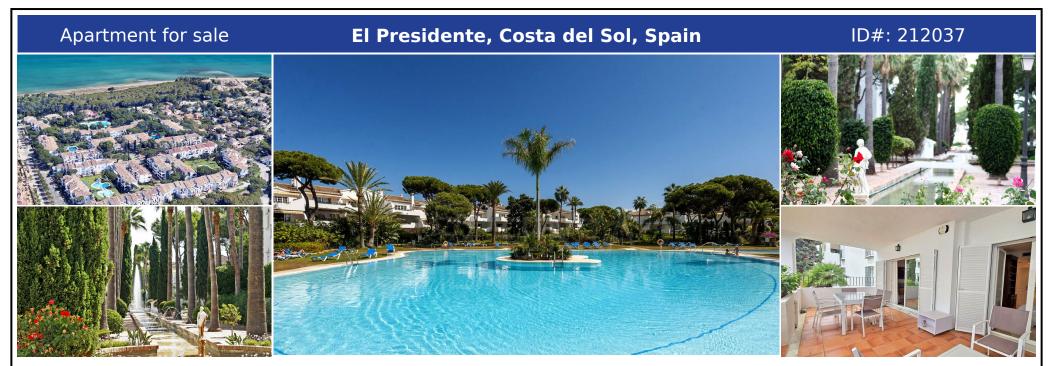

## **Description:**

This apartment features a sophisticated and practical design, highlighted by a spacious living-dining area where the arrangement of furniture promotes both comfort and ease of use. The room seamlessly connects to a large private terrace, ideal for enjoying leisurely outdoor moments or hosting family gatherings, all while taking in the views of the lush gardens within the urbanization. The terrace is well-planned, providing ample space for both...

• Bedrooms: 2 | • Bathrooms: 2 | • Build: 143 m<sup>2</sup> | • Terrace: 25 m<sup>2</sup> | • Orientation: East | • View type: Garden

General: Air Conditioning, Close to golf, Close To Sea, Close to shops, Cold A/C, Condition Good, Covered terrace, Fitted Wardrobes, Fully equipped kitchen, Furnished, Garage, Garden (Shared), Hot A/C, Near transport, Parking private, Parking underground, Pool Communal, Pool Heated, Pre Installed A/C, Private terrace