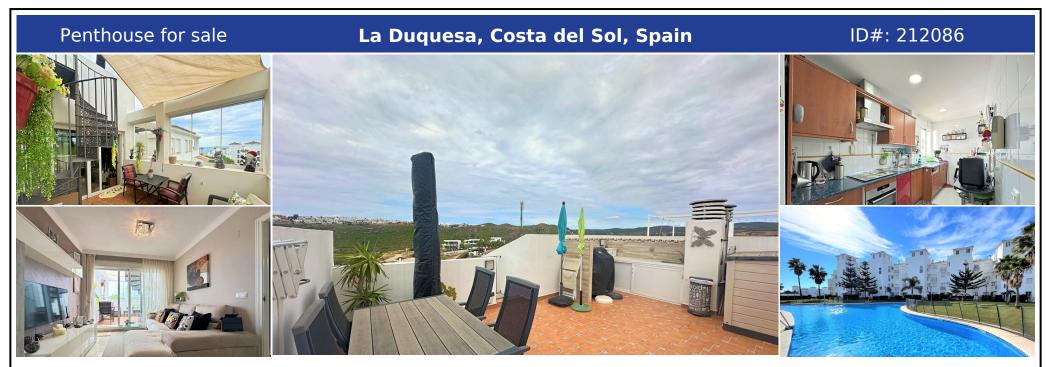

## **Description:**

FANTASTIC PENTHOUSE WITH SOLARIUM AND SEA VIEWS. Located in Manilva Costa, in a well kept and quiet urbanization 5 min driving from Puerto de la Duquesa or Sotogrande, places where you will find the wonderful promenade that connects all the Costa del Sol, several beach bars, excellent restaurants and leisure areas. The property is in perfect condition, ready to move into, distributed on one floor with 2 bedrooms, 2 bathrooms, terrace and solar...

• Bedrooms: 2 | • Bathrooms: 2 | • Build: 81 m<sup>2</sup> | • Terrace: 50 m<sup>2</sup> | • Orientation: South, Southwest | • View type: Mountain, Sea, Street

General: Air Conditioning, Close to port, Close To Sea, Close to shops, Cold A/C, Condition Excellent, Electricity, Entry phone, Fitted Wardrobes, Fully equipped kitchen, Furnished (option), Garden (Shared), Gated Complex, Hot A/C, Lift, Parking communal, Parking open, Parking private, Pool Communal, Private terrace, Solarium, Telephone