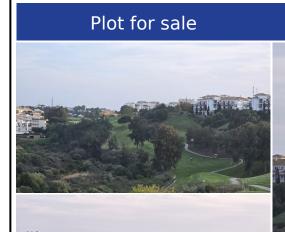

## **Description:**

Front line golf parcela to construct 94 apartments – Riviera del Sol, Mijas This front line golf plot has a south orientation with views to the golf, mountains and sea. Classified has urban (PM2) this plot has a total size of 9,900m2 with a build allowance of 7,200m2, not including terraces. The total constructed size is 11,426m2. The land is classified for apartments with PB + 2 and Atico. Ideally located in this very popular area of R...