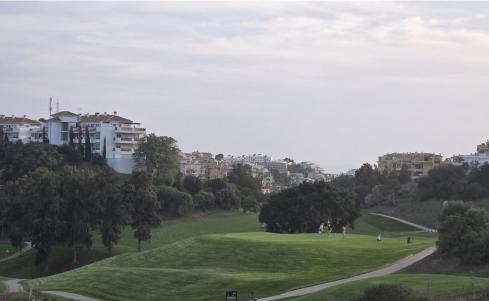

## **Description:**

Front line golf parcela to construct 94 apartments – Riviera del Sol, Mijas This front line golf plot has a south orientation with views to the golf, mountains and sea. Classified has urban (PM2) this plot has a total size of 9,900m2 with a build allowance of 7,200m2, not including terraces. The total constructed size is 11,426m2. The land is classified for apartments with PB + 2 and Atico. Ideally located in this very popular area of R...