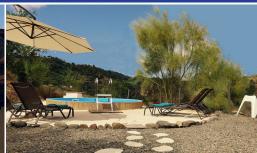

• Bedrooms: 4 | • Bathrooms: 3 | • Build: 182 m<sup>2</sup> | • Terrace: 35 m<sup>2</sup> | • Orientation: West |

General: Condition Excellent, Covered terrace, Electricity, Fully equipped kitchen, Furnished (No), Garden (Private), Pool Private