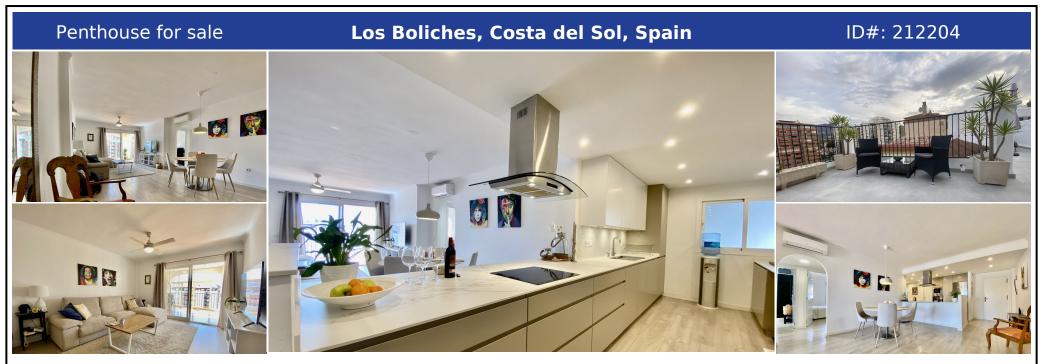

## **Description:**

An exceptional bright penthouse duplex with panoramic mountains and landscape views. This beautiful home offers plenty of natural light and good space for the whole family. Designed with Scandinavian style and quality material renovated by Nordic Muebles (a Danish company). On the ground floor, the hall welcomes you to the open-plan high-quality kitchen which leads you to a spacious living room with access to a large glazed balcony with beaut...

• Bedrooms: 3 | • Bathrooms: 2 | • Build: 101 m<sup>2</sup> | • Terrace: 46 m<sup>2</sup> | • Orientation: East, West | • View type: Mountain, Urban

General: Close to port, Close to shops, Cold A/C, Commercial area, Condition Excellent, Covered terrace, Electricity, Entry phone, Fitted Wardrobes, Fully equipped kitchen, Furnished (partially), Garden (Shared), Hot A/C, Lift, Near transport, Parking covered, Pool Communal, Recently Refurbished, Recently Renovated