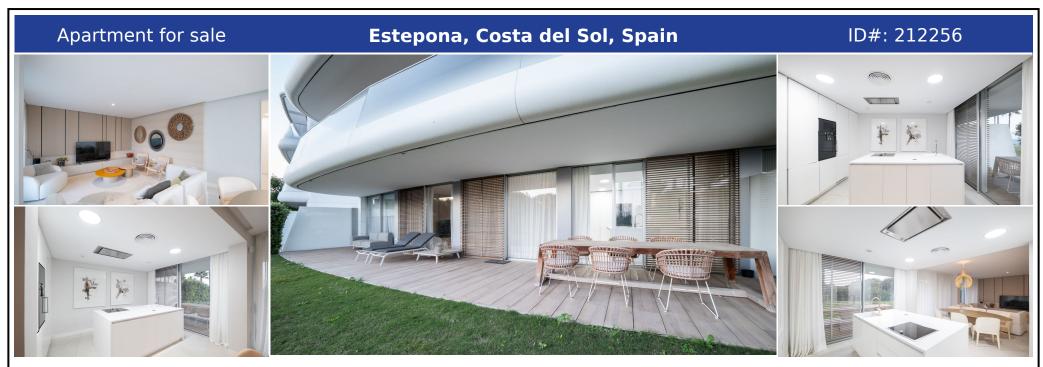

## **Description:**

Luxurious Ground Floor Apartment in The Edge, Estepona The Edge in Estepona is an exclusive beachfront residential complex offering modern apartments with panoramic views of the Mediterranean Sea. This ground floor apartment features three bedrooms, including a master bedroom with an en-suite bathroom and walk-in closet, a second bathroom, a guest toilet, a spacious living room, a fully equipped kitchen, and a large private terrace. The prope...

• Bedrooms: 3 | • Bathrooms: 2 | • Build: 133 m<sup>2</sup> | • Terrace: 55 m<sup>2</sup> | • View type: Beach, Garden, Panoramic, Sea

General: Air Conditioning, Condition Excellent, Covered terrace, Fitted Wardrobes, Front Line Beach Complex, Furnished, Garden (Private), Gated Complex, Kitchen Partially Fitted, Parking More Than One, Parking private, Pool Communal, Private terrace, Security 24/24, Storage