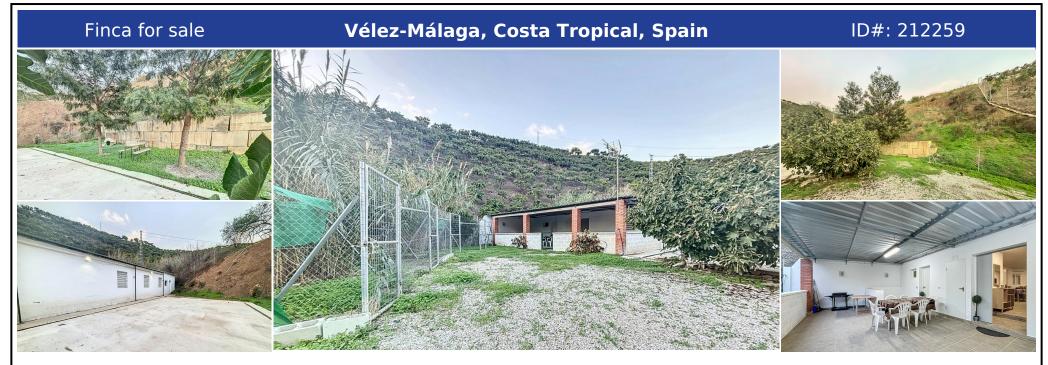

## **Description:**

At the entrance to Triana, just above Vélez-Málaga, this charming finca stretches across approximately 3,500 m2, creating an inviting oasis surrounded by a variety of fruit trees. These trees not only enhance the natural ambiance of the property but also offer the pleasure of harvesting fresh, Mediterranean fruitsperfect for those who cherish a lifestyle connected to the land. The single-story house, built with a contemporary design, feature...

• Bedrooms: 4 | • Bathrooms: 1 | • Build: 240 m<sup>2</sup> | • Orientation: Southeast | • View type: Countryside

General: Close to golf, Close to port, Close to shops, Condition Good, Garden (Private), Kitchen Partially Fitted, Parking open