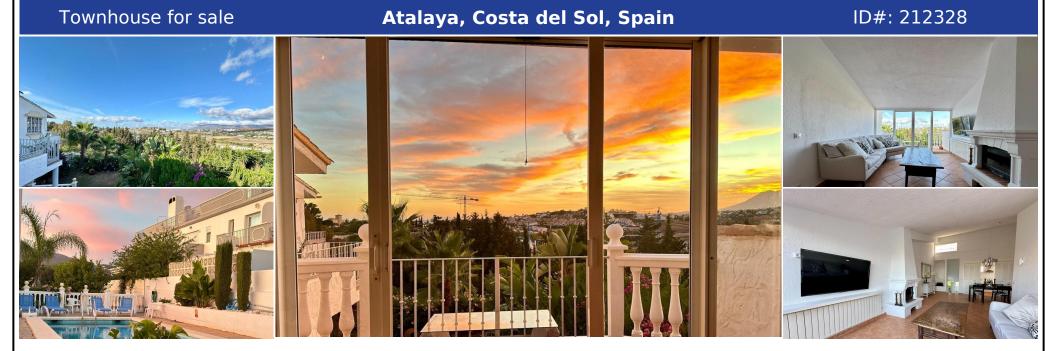

## **Description:**

This charming townhouse, located in the prestigious Atalaya Golf urbanization, is located next to the Benahavís road, very close to San Pedro de Alcántara and Marbella, although it belongs to the municipality of Estepona. Its strategic location allows you to enjoy the tranquility of the area, without giving up proximity to the main services and attractions of the Costa del Sol. The home stands out for its impressive panoramic views of the s...

• Bedrooms: 2 | • Bathrooms: 2 | • Build: 110 m<sup>2</sup> | • Terrace: 20 m<sup>2</sup> | • Orientation: West | • View type: Countryside, Forest, Golf, Panoramic

General: Close to port, Close To Sea, Close to shops, Condition Good, Covered terrace, Electricity, Fireplace, Fully equipped kitchen, Furnished, Garage, Garden (Shared), Gas, Gated Complex, Jacuzzi, Parking communal, Pool Communal, Private terrace, Satellite TV