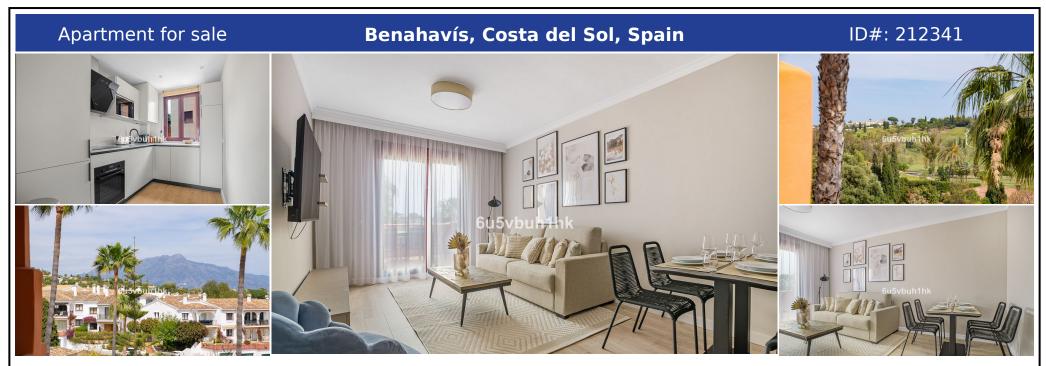

## **Description:**

This spectacular penthouse is situated on the edge of El Paraiso golf course and spread over two floors to ensure optimal space distribution and privacy. On the entrance level you find a south-facing living room that flows into a large semi-covered terrace, a perfect place for a drink or meal in the open air. A separate kitchen is fully equipped and finished with high quality materials to guarantee maximum comfort. Two modern and elegant sty...

• Bedrooms: 3 | • Bathrooms: 2 | • Build: 139 m<sup>2</sup> | • Terrace: 81 m<sup>2</sup> | • View type: Countryside, Golf, Mountain, Panoramic

General: Air Conditioning, Close To Schools, Covered terrace, Fitted Wardrobes, Lift, Storage