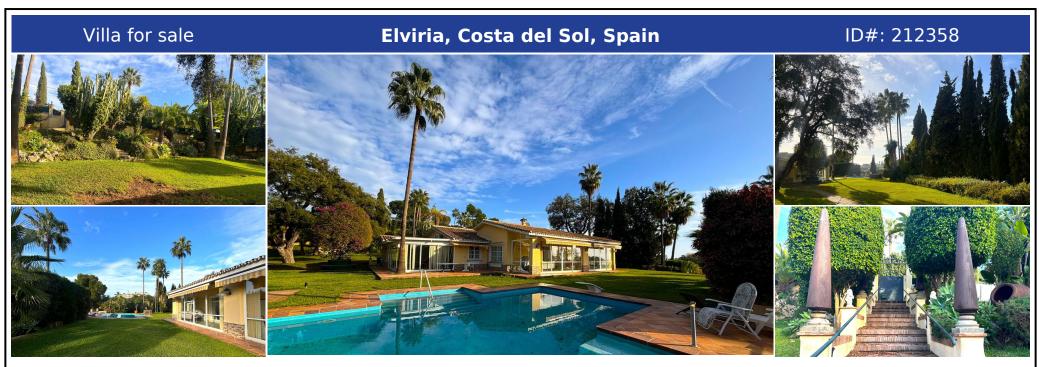

## **Description:**

This property offers a unique opportunity for investors or those looking to develop an exclusive residential project in the prestigious area of Elviria. With a plot of 5,200m<sup>2</sup>, the land is mostly flat, with easy access and a slight southwest slope that provides open sea views. It is divided into two flat platforms: one to the south, where the pond is located, and another to the west, where the auxiliary service house is situated. The plot ha...

• Bedrooms: 6 | • Bathrooms: 5 | • Build: 400 m<sup>2</sup> | • Terrace: 50 m<sup>2</sup> | • Orientation: Southwest | • View type: Garden, Golf, Pool, Sea

General: Bargain, Cheap, Close To Forest, Close To Schools, Close to shops, Fully equipped kitchen, Furnished, Garage, Garden (Private), Parking covered, Parking More Than One, Pool Heated, Pool Private, Renovation Required