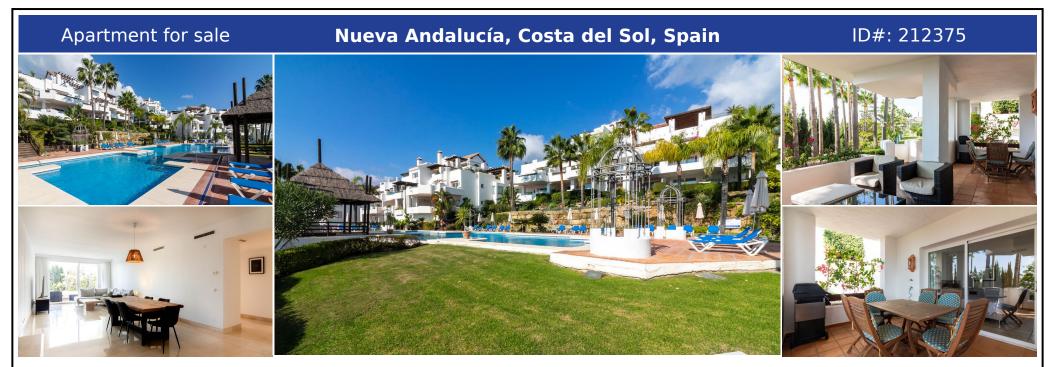

## **Description:**

\*\*Spacious Ground Floor Apartment in Prime Nueva Andalucía Location\*\* Discover this beautifully maintained 146 m<sup>2</sup> ground-floor apartment plus a covered terrace of 47 m2, ideally situated in one of Nueva Andalucía's most sought-after urbanizations, within walking distance to the serene Turtle Lake. Featuring three bedrooms and offered fully furnished, this home is perfect for large families seeking an idyllic holiday retreat in Marbe...

• Bedrooms: 3 | • Bathrooms: 2 | • Build: 146 m<sup>2</sup> | • Terrace: 47 m<sup>2</sup> | • Orientation: South, Southwest | • View type: Garden

General: Air Conditioning, Close To Forest, Close to port, Close To Schools, Condition Excellent, Covered terrace, Entry phone, Fitted Wardrobes, Fully equipped kitchen, Furnished (option), Garage, Garden (Shared), Gated Complex, Hot A/C, Lift, Parking underground, Pool Communal, Pool Private, Private terrace