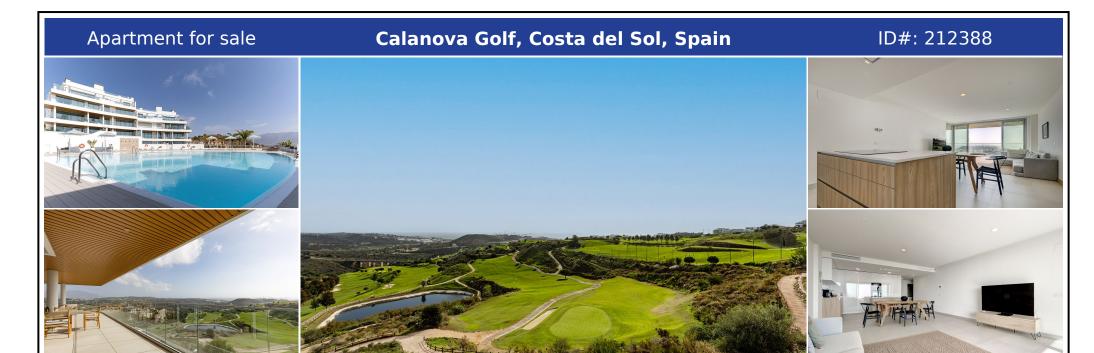

## **Description:**

FRONT LINE CALANOVA GOLF - SPACIOUS APARTMENT WITH BREATHTAKING PANORAMIC SEA VIEWS This exceptional middle-floor, end-unit apartment offers breathtaking sea, golf, and mountain views from its prime frontline position at Calanova Golf. Featuring a nearly 60m² terrace and a generous 160m² of living space, this property is located in the prestigious One Residence, a development with resort-style amenities. The apartment boasts: 3 spacious...

• Bedrooms: 3 | • Bathrooms: 3 | • Build: 160 m<sup>2</sup> | • Terrace: 58 m<sup>2</sup> | • Orientation: South, Southeast | • View type: Countryside, Golf, Mountain, Panoramic, Sea

General: Air Conditioning, Alarm system, Close to golf, Close To Town, Cold A/C, Condition Excellent, Covered terrace, Electricity, Entry phone, Fitted Wardrobes, Fully equipped kitchen, Furnished, Garden (Shared), Gated Complex, Hot A/C, Lift, Near transport, Parking covered, Parking More Than