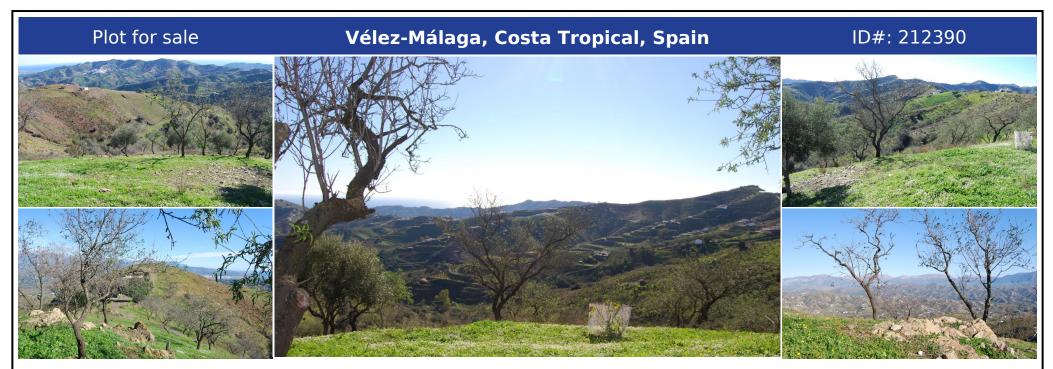

## **Description:**

Finca Iznate Finca witch 3hectares and stunning panoramic views The finca has a building on it of approx. 94m2 which is in need of renovation. The agriculture land is planted with almond trees, olive trees and grape vines. Additionally, the finca has its own water source and deposit. The views to the sea, the mountains and the countryside are panoramic and just breathtaking! The property can be reached by a good track road. Located on ap...