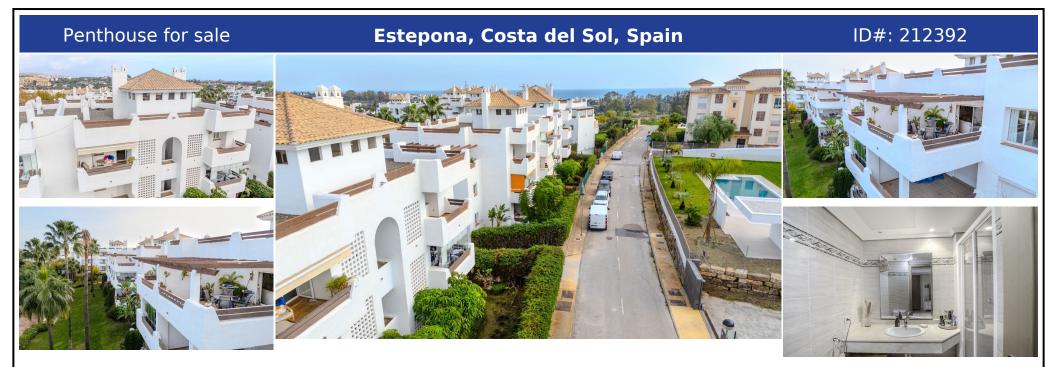

## **Description:**

Stunning 2-Bedroom Penthouse in Selwo Hills II This spacious 2-bedroom, 2-bathroom top-floor penthouse is located in the sought-after Selwo Hills II community, offering breathtaking sea and mountain views. Situated just an 8-minute walk from the beach and a 10-minute drive to both Puerto Banús and Estepona, this location balances relaxation and convenience. The apartment features a bright, open layout with ample living space and scenic view...

• Bedrooms: 2 | • Bathrooms: 2 | • Build: 156 m<sup>2</sup> | • Terrace: 20 m<sup>2</sup> | • Orientation: Southeast, Southwest | • View type: Mountain, Pool, Sea

General: Close To Sea, Condition Good, Covered terrace, Fitted Wardrobes, Fully equipped kitchen, Furnished (partially), Garage, Garden (Shared), Gated Complex, Lift, Parking communal, Parking private, Parking underground, Pool Communal, Private terrace, Security 24/24