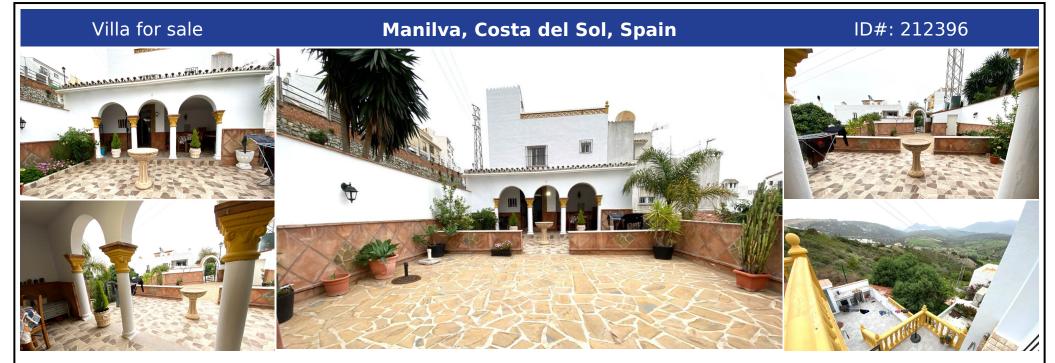

## **Description:**

Welcome to this wonderful home in Manilva Pueblo, where serenity meets breathtaking panoramic views. This charming property offers a peaceful and comfortable lifestyle, with thoughtfully designed details to make the most of its natural surroundings. Key Features: Location: Manilva Pueblo Views: Stunning mountain and sea views Barbecue Area: Perfect for outdoor gatherings while enjoying the scenery Bedrooms: 3 bedrooms with built-in wardrobes ...

• Bedrooms: 3 | • Bathrooms: 3 | • Build: 80 m² | • Terrace: 30 m² | • Orientation: Southeast | • View type: Countryside, Mountain, Panoramic, Sea

General: Air Conditioning, Cheap, Fireplace, Fitted Wardrobes, Furnished, Garage, Garden (Private), Gated Complex, Parking open, Pool Communal, Private terrace, Recently Renovated, Solarium, Urbanisation