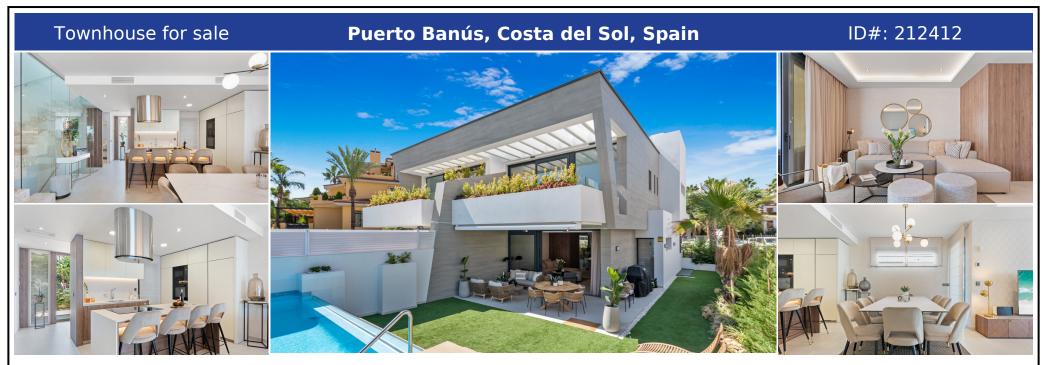

## **Description:**

Within the prestigious Banus Bay Residences, this townhouse offers an exquisite blend of modern luxury and coastal living, situated a mere 150 metres from the beach. Designed to harmonise with its surroundings, this four-storey home features five expansive bedrooms and four bathrooms across 297 square metres of carefully planned interior space. Completed in 2021, the property combines contemporary design with high-end finishes, making it an i...

• Bedrooms: 5 | • Bathrooms: 4 | • Build: 297 m<sup>2</sup> | • Terrace: 141 m<sup>2</sup> | • Orientation: Southeast | • View type: Garden, Mountain, Pool

General: Air Conditioning, Alarm system, Close to port, Close To Sea, Close to shops, Condition Excellent, Covered terrace, Fitted Wardrobes, Fully equipped kitchen, Garden (Private), Near transport, Parking private, Pool Private, Private terrace, Underfloor heating (Bathrooms)