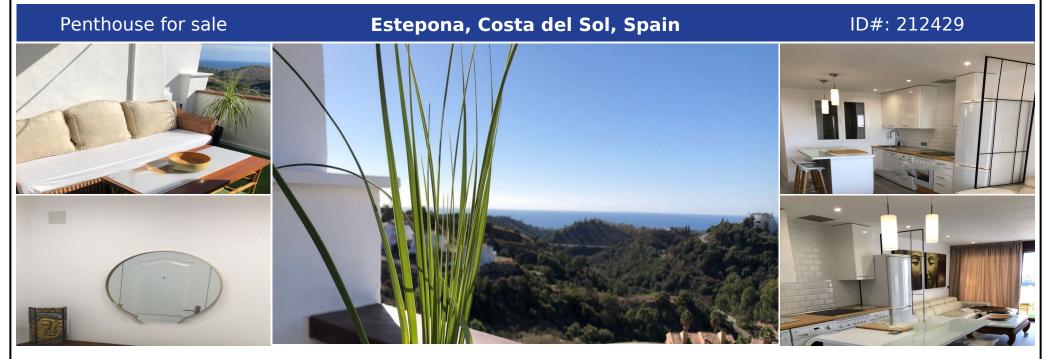

## **Description:**

Magnificent brand new apartment with the best qualities, with two bedrooms and two bathrooms, kitchen open to the living room, kitchen island with invisible extractor hood that gives it a more modern look, porcelain floors, semi-covered terrace to be able to use it all year round, courtesy lights on the stairs, sea views with lots of natural light, double glazed and motorized windows, thermal insulation on walls and ceiling, LED lights through...

• Bedrooms: 2 | • Bathrooms: 2 | • Build: 85 m² | • Terrace: 10 m² | • Orientation: South | • View type: Mountain

General: Close To Forest, Condition Excellent, Electricity, Fitted Wardrobes, Fully equipped kitchen, Garden (Shared), Gated Complex, Lift, Near transport, Pool Communal, Private terrace