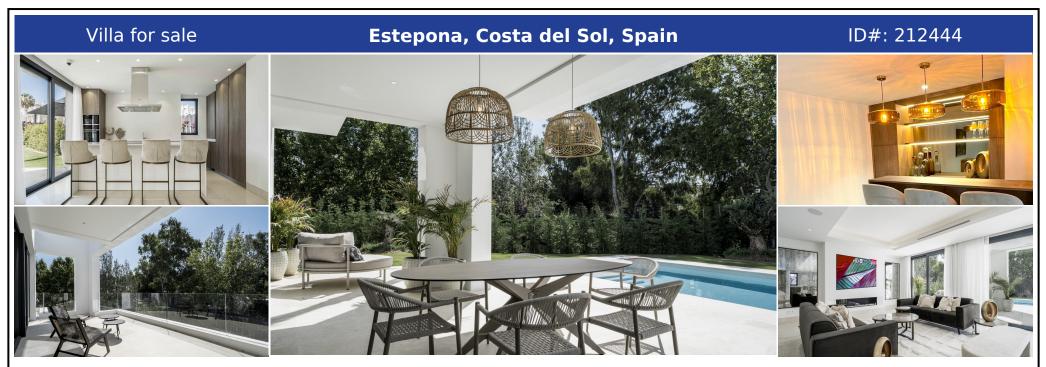

## **Description:**

This is a set of 2 luxurious modern-style villas located between Marbella and Estepona, a five-minute walk from the Campanario Golf & Country Club and a ten-minute drive from the center of Puerto Banús. One already sold The properties are designed by a renowned local architect, built with top quality materials and specifications, offering the perfect combination of luxury and comfort. This Villa 's Plot surfaces of 775 m2 and inter...

• Bedrooms: 4 | • Bathrooms: 5 | • Build: 540 m<sup>2</sup> | • Terrace: 100 m<sup>2</sup> | • Orientation: Southwest | • View type: Garden, Pool

General: Air Conditioning, Close To Schools, Close To Town, Garden (Private), Near transport, Parking private, Pool Private, Underfloor heating