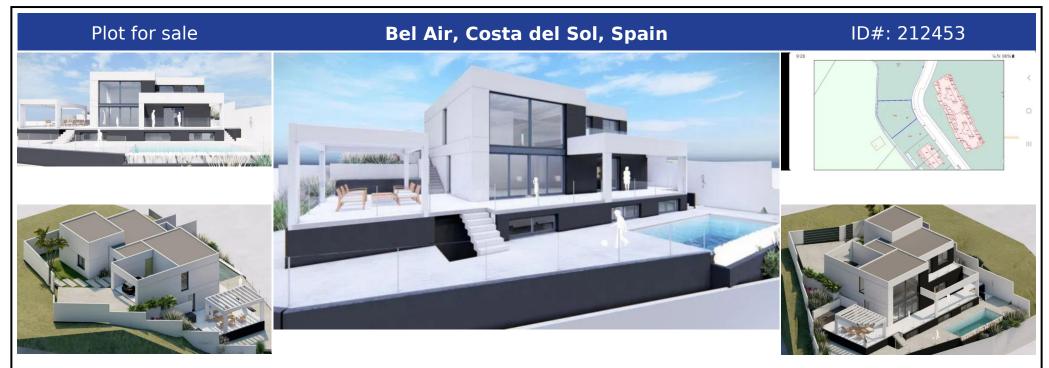

## **Description:**

Urban land, main use terraced houses and possibility of building a single-family detached house. Buildable 154m2 + basement. The geotechnical and topographic studies carried out and the preliminary project for the construction of a single-family house are delivered." Plot, Bel Air, Costa del Sol. Garden/Plot 620 m². Setting: Close To Shops. Orientation: North, North East, East, South East, South West, West, North West. Pool: R...

• Bedrooms: 0 | • Bathrooms: 0 | • Plot: 620 m<sup>2</sup> | • Orientation: East, North, Northeast, Southeast | • View type: Garden

**General:** Near transport, Room For Pool