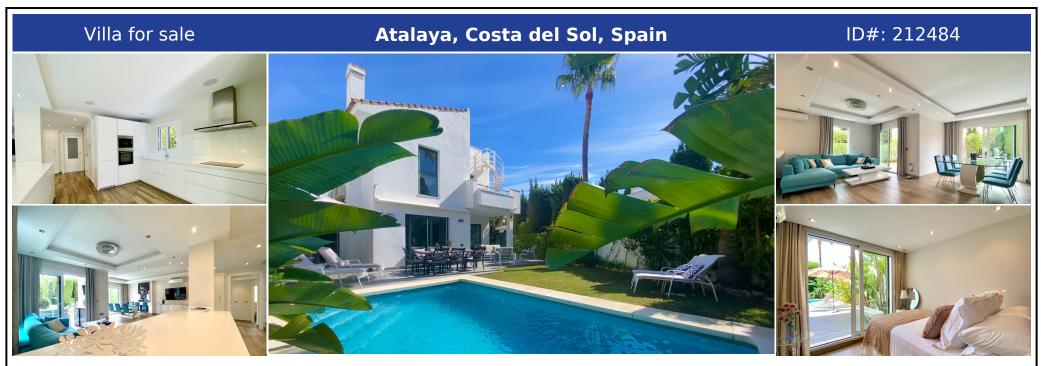

## **Description:**

Discover this exceptional villa. With its sleek, contemporary style and high- quality finishes, this home offers a perfect blend of comfort and sophistication. The villa features a spacious, light-filled layout, ideal for family living and hosting guests. Step outside to your private pool and lush garden, creating a serene outdoor retreat where you can relax or entertain in style. Located in the exclusive Atalaya Isdabe neighborhood, this v...

• Bedrooms: 4 | • Bathrooms: 3 | • Build: 176 m<sup>2</sup> | • Terrace: 62 m<sup>2</sup> | • Orientation: South, Southwest | • View type: Garden, Mountain, Pool, Street

General: Air Conditioning, Alarm system, Close to golf, Close To Sea, Close to shops, Condition Excellent, Covered terrace, Electricity, Fireplace, Fitted Wardrobes, Fully equipped kitchen, Furnished, Garden (Private), Hot A/C, Near transport, Parking open, Parking private, Pool Communal, Pool Private, Private terrace, Recently Refurbished, Recently Renovated