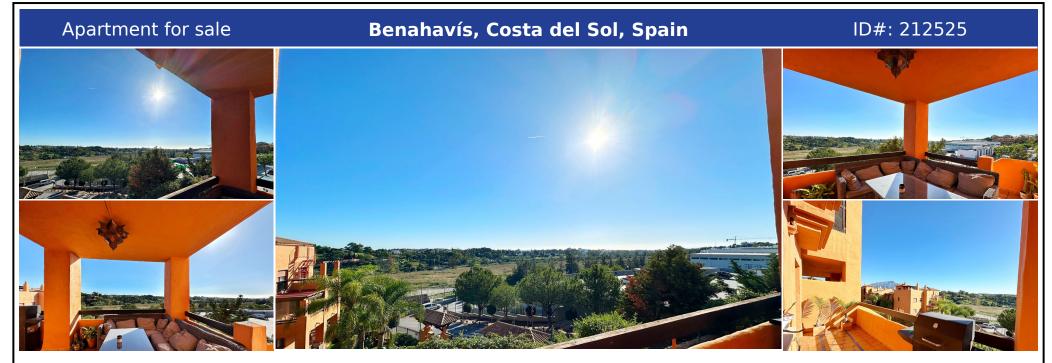

• Bedrooms: 2 | • Bathrooms: 2 | • Build: 118 m<sup>2</sup> | • Terrace: 36 m<sup>2</sup> | • Orientation: Southeast | • View type: Courtyard, Garden, Panoramic, Street, Urban

General: Air Conditioning, Central Heating, Children's Pool, Close To Schools, Close to shops, Close To Town, Condition Excellent, Covered terrace, Electricity, Entry phone, Fitted Wardrobes, Fully equipped kitchen, Furnished (option), Garage, Garden (Private), Gas, Gated Complex, Lift, Parking