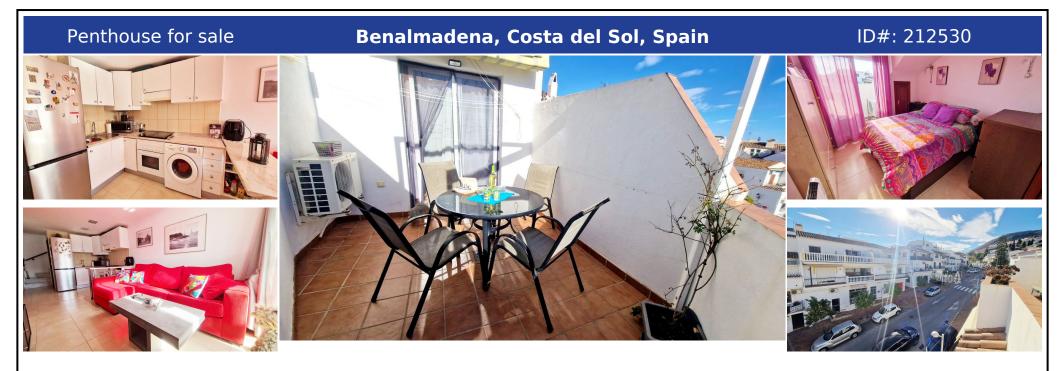

## **Description:**

Cozy duplex top floor apartment in the heart of Benalmadena pueblo walking distance to all amenities and transport. The property offers on the lower floor an open plan kitchen, cloak room and sunny terrace. On the upper level, you have the bedroom, the ensuite shower room, and a small terrace. It is set in a building from 2008 with lift and wheelchair access in an excellent location. Ideal for a couple! Penthouse Duplex, Benalmadena, Costa de...

• Bedrooms:  $1 \mid$  • Bathrooms:  $1 \mid$  • Build:  $47 \text{ m}^2 \mid$  • Terrace: 10 m² | • Orientation: South | • View type: Urban

General: Air Conditioning, Close to shops, Commercial area, Condition Excellent, Electricity, Ensuite Bathroom, Entry phone, Fully equipped kitchen, Furnished (No), Gated Complex, Lift, Near transport, Private terrace