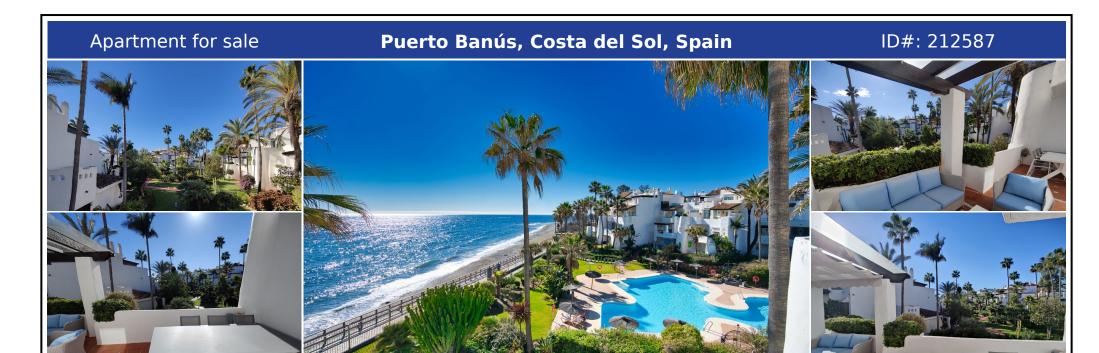

## **Description:**

Exclusive south facing apartment in one of the most prestigious beachfront developments in Puerto Banús (Marbella). The resort offers security, well maintained and landscaped tropical gardens with streams and ponds, a large communal pool area, a gym, Spa (sauna, steam bath, showers), a games and seating/relaxing area, direct access to the promenade and the beach. The property comprises: large living room with access to a south facing terrace...

• Bedrooms: 3 | • Bathrooms: 2 | • Build: 167 m<sup>2</sup> | • Orientation: South, Southwest | • View type: Garden

**General:** Air Conditioning, Alarm system, Beachfront, Beachside, Central Heating, Close to port, Close To Sea, Cold A/C, Condition Excellent, Electricity, Entry phone, Fitted Wardrobes, Fully equipped kitchen, Furnished (No), Garden (Private), Garden (Shared), Gated Complex, Hot A/C, Parking More Than One, Parking private, Parking underground, Pool Communal, Private terrace, Recently Renovated, Security 24/24, Solarium