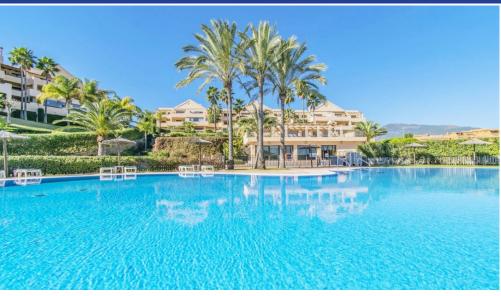

## **Description:**

Available for Sale this beautiful Penthouse with a south facing terrace and unbeatable views in Benahavis, Conde de Luque Urbanization! Situated in a secure gated complex with 24h security, indoor/outdoor pools, beautiful gardens, gym, and a sauna area. It has 2 bedrooms and 2 bathrooms, a spacious living room and a fully fitted kitchen. The Penthouse comes with a storage room and a parking space just a few steps away from the elevator. Wel...

• Bedrooms: 2 | • Bathrooms: 2 | • Build: 140 m<sup>2</sup> | • Terrace: 30 m<sup>2</sup> | • Orientation: South, Southwest | • View type: Countryside, Garden, Mountain, Panoramic, Street

General: Central Heating, Cheap, Condition Good, Covered terrace, Electricity, Fitted Wardrobes, Fully equipped kitchen, Furnished, Garage, Garden (Shared), Gated Complex, Lift, Near transport, Parking covered, Parking private, Pool Communal, Suburban, Village