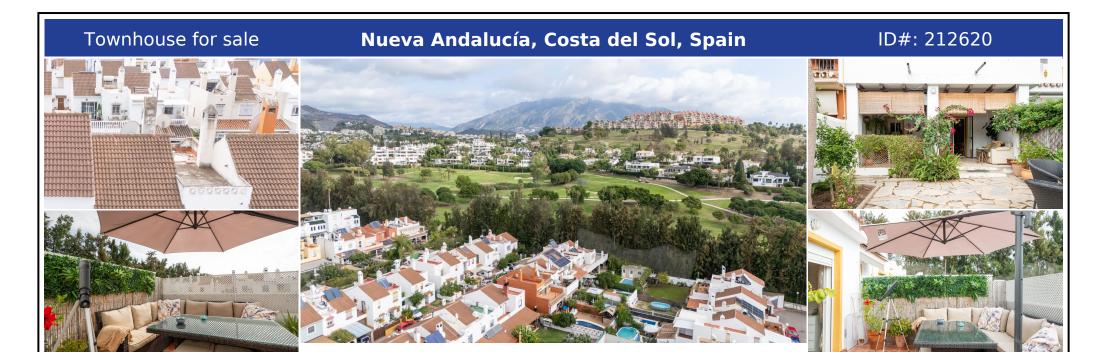

## **Description:**

Fantastic south facing townhouse located in Nueva Andalucia, La campana. This home has enormous potential with a large garden where there is the possibility to build a pool, in the house there is also the possibility to add both a bathroom and a bedroom. The location is optimal with walking distance to playgrounds, golf courses, restaurants, nightlife, public transport and the beach. The association also owns the park on the other side of the ...

• Bedrooms: 3 | • Bathrooms: 2 | • Build: 125 m<sup>2</sup> | • Terrace: 40 m<sup>2</sup> | • Orientation: South | • View type: Mountain

General: Condition Fair, Renovation Required, Village

€465,000