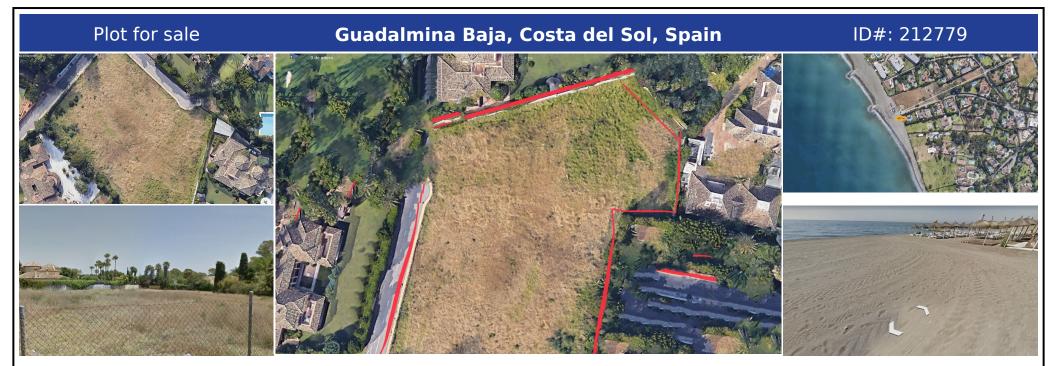

## **Description:**

Plot for sale in Guadalmina Baja, near San Pedro de Alcantara Beach Plot for sale in Guadalmina Low, San Pedro de Alcántara. Regarding the dimensions, the property has 6,058 m<sup>2</sup> plot. It has the following view features, near beach / sea, near golf, schools near, beach side and nearby playground. Buildability of 0.25% and an occupation of 20% UE-5 Minimum plot 2,000 m2, separation to borders 5 meters. Near the beach at 407 meters and the Ma...