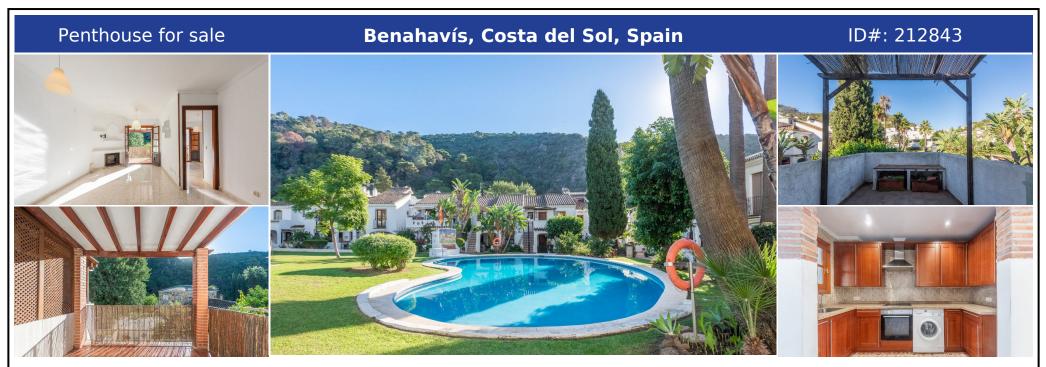

## **Description:**

Cosy top-floor apartment in Benahavis village. Small gated complex with large communal garden and swimming pool. This home boast two separated terraces one in each side of the property, East adn West facing. In the living room a charming fireplace and a kitchen that could be open plan with a bit of work. This complex also offers street parking for owners but not designated parkings. Located in a quiet and sunny spot thisp roperty represent ...

• Bedrooms: 2 | • Bathrooms: 1 | • Build: 79 m<sup>2</sup> | • Orientation: East, West | • View type: Forest, Mountain, Urban

**General:** Close To Forest, Close To Schools, Close to shops, Condition Fair, Electricity, Fireplace, Fitted Wardrobes, Floors (Marble), Furnished (No), Garden (Shared), Gated Complex, Kitchen Partially Fitted, Parking street, Pool Communal, Private terrace, Telephone