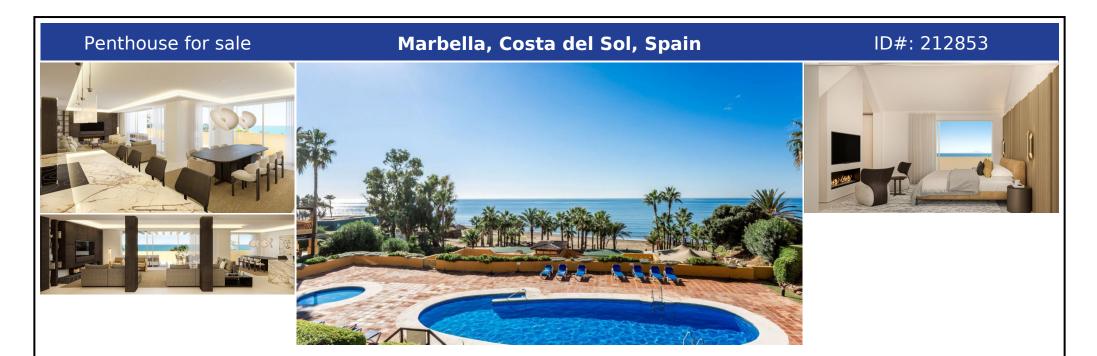

## **Description:**

Welcome to La Playa Penthouse. Nestled by Marbella's sandy shores, this unique duplex penthouse with panoramic sea views is a 4-bedroom, 5-bathroom haven meticulously transformed by a renowned interior designer. Spanning over 200 square meters with an additional 56-square-meter terrace, it offers spacious luxury living. The open-plan design showcases a top-tier German kitchen, a bright dining area with bespoke furnishings, and luxurious e...