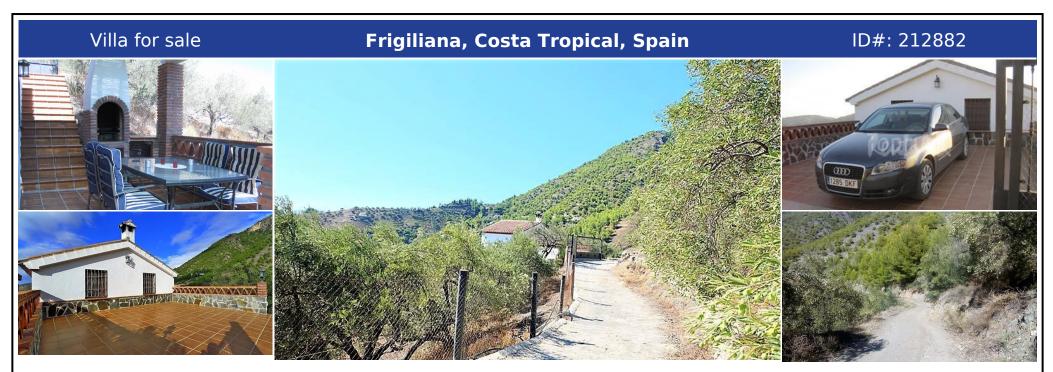

## **Description:**

Amazing 4 bedroom country-house, on a plot of about 5000 m2. Located within the Natural Park of Tejeda, Almijara and Alama, with a breathtaking view of the mountains and partial view of the sea. Just 3 km to the town of Frigiliana and 10 km to the beach of Nerja. It has 4 bedrooms, 2 on the ground floor and two on the first floor plus a large terrace- solarium. On the ground floor there is a Living room with open plan kitchen, bathroom , laund...

• Bedrooms: 4 | • Bathrooms: 1 | • Build: 90 m<sup>2</sup> | • Terrace: 50 m<sup>2</sup> | • Orientation: South, Southeast, Southwest | • View type: Mountain, Panoramic, Sea

General: BBQ area, Close To Forest, Close To Schools, Close To Town, Condition Excellent, Electricity, Fireplace, Fully equipped kitchen, Furnished (option), Garden (Private), Gated Complex, Parking private, Private terrace, Storage, Utility Room