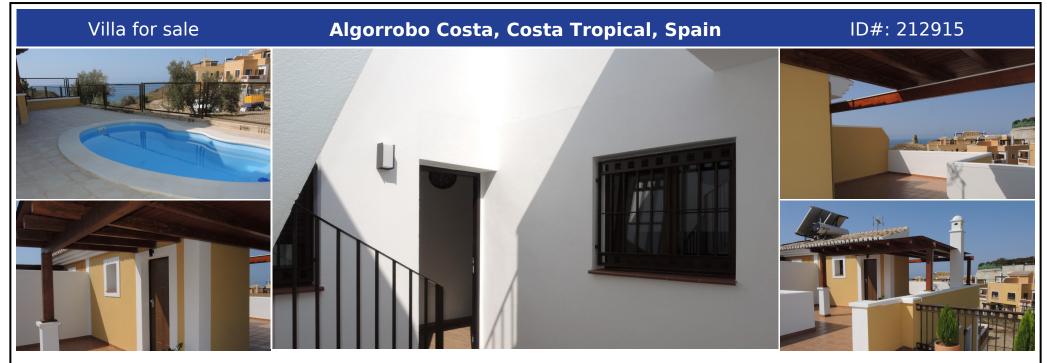

## **Description:**

New semi attached villa This semi attached villa is located in a new area of Lagos. The house is completely new and ready to move in. The sea is on walking distance of the villa. The property is consisting a private parking, luxury marble stairs, a courtyard, living room, a well-equipped kitchen, three bedrooms, three bathrooms whereof one is an ensuite, an extra salon which easily can be transferred into another fourth bedroom, three st...

• Bedrooms: 4 | • Bathrooms: 3 | • Build: 115 m<sup>2</sup> | • Orientation: South, Southwest | • View type: Pool, Sea, Urban

**General:** Condition Excellent, Covered terrace, Electricity, Fitted Wardrobes, Fully equipped kitchen, Furnished, Garden (Private), Parking More Than One, Parking private, Pool Private, Private terrace, Solarium, Urbanisation