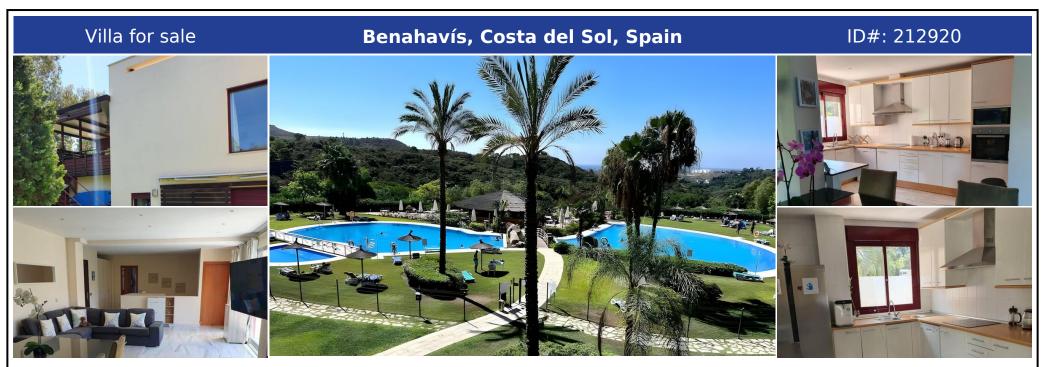

## **Description:**

This Luxurious Spacious Fully Detached Villa in an Oasis of Tranquillity with Luxury Resort Amenities Discover this One-of-a-kind, Fully Detached Luxury Villa in the Exclusive Large Friendly Community of Parque Botánico Resort. With its Spacious bedrooms, Private Terraces, Gardens, and extensive Community amenities for Sport, Nature, Socialising and Tranquillity This spacious property is ideal for those seeking privacy and comfort while enj...

• Bedrooms: 4 | • Bathrooms: 4 | • Build: 280 m<sup>2</sup> | • Terrace: 20 m<sup>2</sup> | • Orientation: East, South, Southeast | • View type: Countryside, Forest, Garden, Mountain, Panoramic, Urban

General: Air Conditioning, Alarm system, Close To Forest, Close To Schools, Cold A/C, Condition Excellent, Covered terrace, Electric Blinds, Electricity, Entry phone, Fireplace, Fitted Wardrobes, Fully equipped kitchen, Furnished (partially), Garden (Private), Garden (Shared), Gated